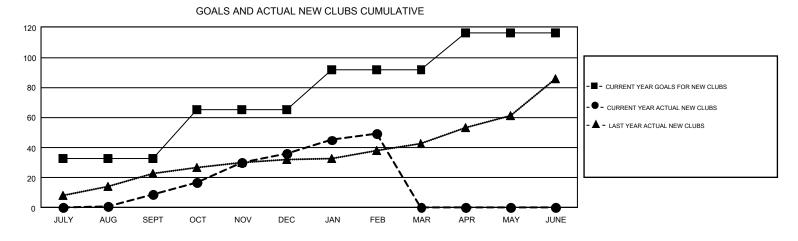

## GMT Constitutional Area 6-Africa

REPORT DOES NOT INCLUDE CLUBS IN UNDISTRICTED AREAS.

| Clubs                 |               |           |               | Members               |                                                                |                                                              |                                                    |  |
|-----------------------|---------------|-----------|---------------|-----------------------|----------------------------------------------------------------|--------------------------------------------------------------|----------------------------------------------------|--|
| RESULTS FOR 2016-2017 |               |           |               | RESULTS FOR 2016-2017 |                                                                |                                                              |                                                    |  |
| QUARTER               | NEW CLUB GOAL | NEW CLUBS | DROPPED CLUBS | QUARTER               | NEW MEMBER GROWTH<br>NET GOAL (not reinstated<br>or transfers) | NEW MEMBER<br>GROWTH ACTUAL (not<br>reinstated or transfers) | DROPPED<br>MEMBERS ACTUAL<br>(including transfers) |  |
| JULY/AUG/SEPT         | 33            | 9         | 7             | JULY/AUG/SEPT         | 1,193                                                          | 947                                                          | 890                                                |  |
| OCT/NOV/DEC           | 32            | 27        | 18            | OCT/NOV/DEC           | 1,277                                                          | 1,737                                                        | 1,675                                              |  |
| JAN/FEB/MAR           | 27            | 13        | 29            | JAN/FEB/MAR           | 1,186                                                          | 1,248                                                        | 1,039                                              |  |
| APR/MAY/JUNE          | 24            | 0         | 0             | APR/MAY/JUNE          | 626                                                            | 0                                                            | 0                                                  |  |